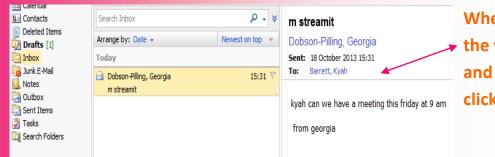

### m streamit

Dobson-Pilling, Georgia Sent: 18 October 2013 15:31

To: Barrett, Kyah

kyah can we have a meeting this friday at 9 am

from georgia

| 🖅 Send 🛃 🕕 🛍 🎭 🥊 🎍 🌌 💞 👻 😫 🖓 🕶 😫 Options HTML 💌                                                                                          | Tuno i |
|------------------------------------------------------------------------------------------------------------------------------------------|--------|
| 10 To robins11@unity                                                                                                                     | Type i |
| 1 Cc                                                                                                                                     | send t |
| Subject: FW: m streamit                                                                                                                  | email. |
| Tahoma 🔽 10 🖌 B I U 汪 汪 淳 寧 💁 - 🗛 - 🗧                                                                                                    |        |
| Dear rebbecca<br>georgia wants us to meet up on friday at 9 am for a meeting can you attend?<br>regards<br>From: Dobson-Pilling, Georgia |        |
| Sent: 18 October 2013 15:31<br>To: Barrett, Kyah<br>Subject: m streamit                                                                  |        |
| kyah can we have a meeting this friday at 9 am                                                                                           |        |
| from georgia                                                                                                                             |        |
|                                                                                                                                          |        |