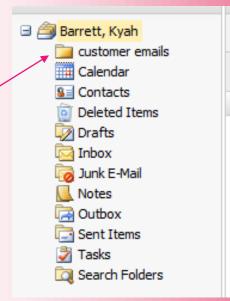

To make your email low importance you would click on the downwards facing arrow

hello can we please have a meeting on thhursday to disscuss MSTEAMIT many thanks Kyah Barrett

Right click on 'your name' and this box will appear, then click on 'create new folder'

> Name your folder and then press enter, you will then have a new folder.