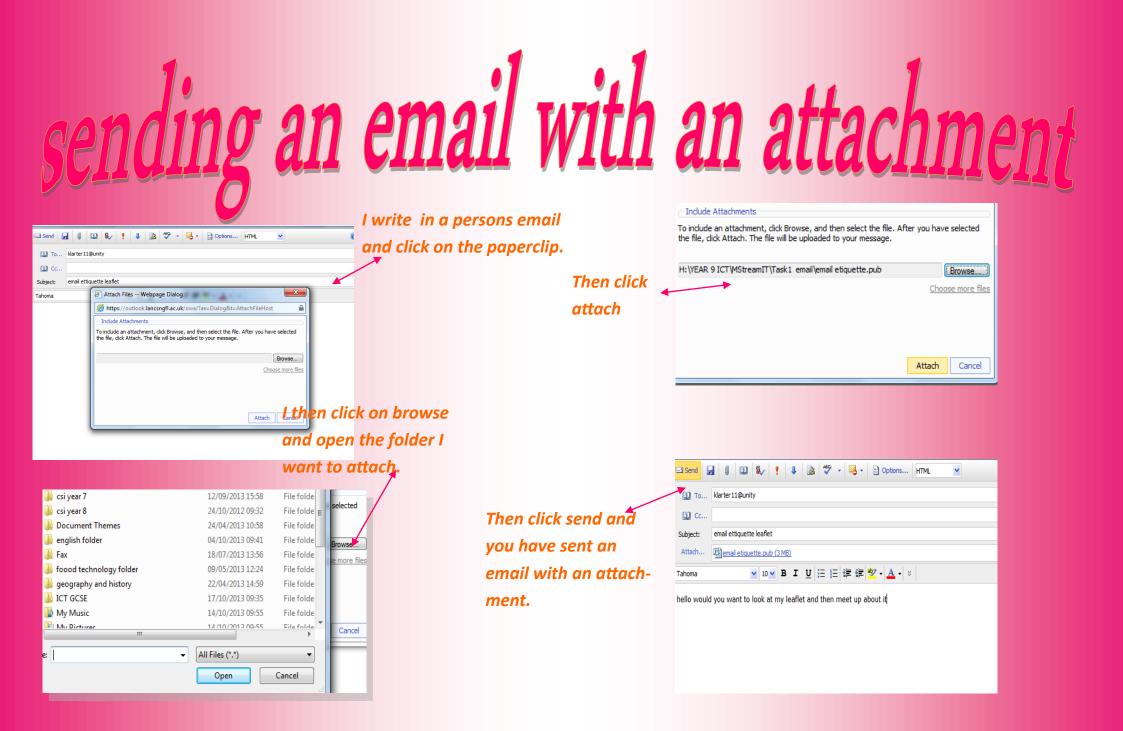

COMPLATSlogging on auto reply sending an email with an attachment sending an email to more than 1 person *setting priority* forwarding an email forwarding an email CC and BCC receiving an email address groups replying to an email saving an attachment auto signature





## sending an email to more than one person

| Send 5   |                                |
|----------|--------------------------------|
| 🗓 То     | Dobson-Pilling, Georgia        |
| 🔯 Cc     | klarter11@unity                |
| Subject: | meeting on monday              |
| Tahoma   | ✓ 10 ✓ B I U 注 注 律 律 学 - A - × |

hello will you please meet up for a meeting on monday afternoon

To send an email to more than one person you can either put more than one person email address in the 'to' box or put on name in the 'cc' box

# forwarding an email

### Reply Reply to All Forward 🔨 📶 🖌 🖓 🖈 🔺 🔹

### m streamit

Dobson-Pilling, Georgia Sent: 18 October 2013 15:31

To: Barrett, Kyah

kyah can we have a meeting this friday at 9 am

from georgia

| 🖅 Send 🛃 🕕 🛍 🎭 🥊 🎍 🌌 💞 👻 😫 🖓 🕶 😫 Options HTML 💌