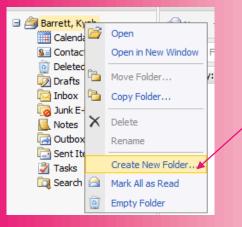

To make your email low importance you would click on the downwards facing arrow

hello can we please have a meeting on thhursday to disscuss MSTEAMIT many thanks Kyah Barrett

Right click on 'your name' and this box will appear, then click on 'create new folder'

> Name your folder and then press enter, you will then have a new folder.