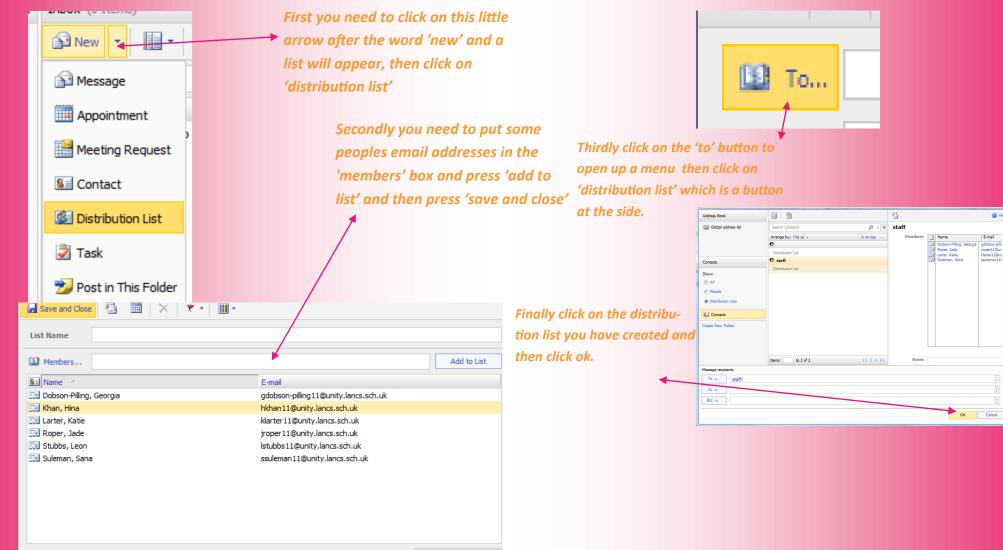

COMPLATSlogging on auto reply sending an email with an attachment sending an email to more than 1 person *setting priority* forwarding an email forwarding an email CC and BCC receiving an email address groups replying to an email saving an attachment auto signature