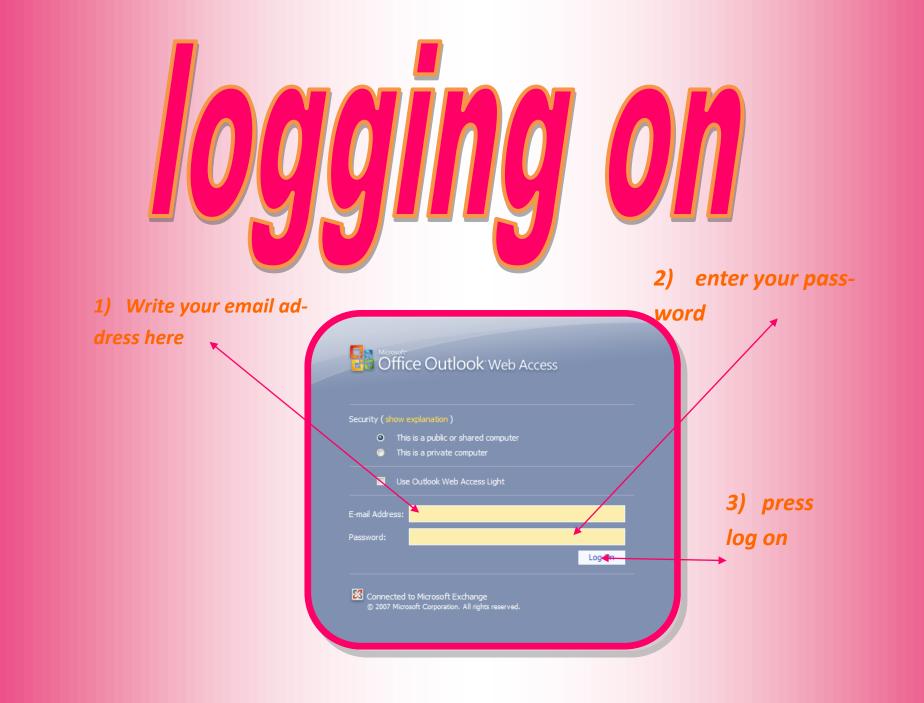

COMPLATSlogging on auto reply sending an email with an attachment sending an email to more than 1 person *setting priority* forwarding an email forwarding an email CC and BCC receiving an email address groups replying to an email saving an attachment auto signature





## sending an email to more than one person

| Send 5   |                                |
|----------|--------------------------------|
| 🗓 То     | Dobson-Pilling, Georgia        |
| 🔯 Cc     | klarter11@unity                |
| Subject: | meeting on monday              |
| Tahoma   | ✓ 10 ✓ B I U 注 注 律 律 学 - A - × |

hello will you please meet up for a meeting on monday afternoon

To send an email to more than one person you can either put more than one person email address in the 'to' box or put on name in the 'cc' box

# forwarding an email

### Reply Reply to All Forward 🔨 📶 🖌 🖓 🖈 🔺 🔹

### m streamit

Dobson-Pilling, Georgia Sent: 18 October 2013 15:31

To: Barrett, Kyah

kyah can we have a meeting this friday at 9 am

from georgia

| 🖅 Send 🛃 🕕 🛍 🎭 🥊 🎍 🌌 💞 👻 😫 🖓 🕶 😫 Options HTML