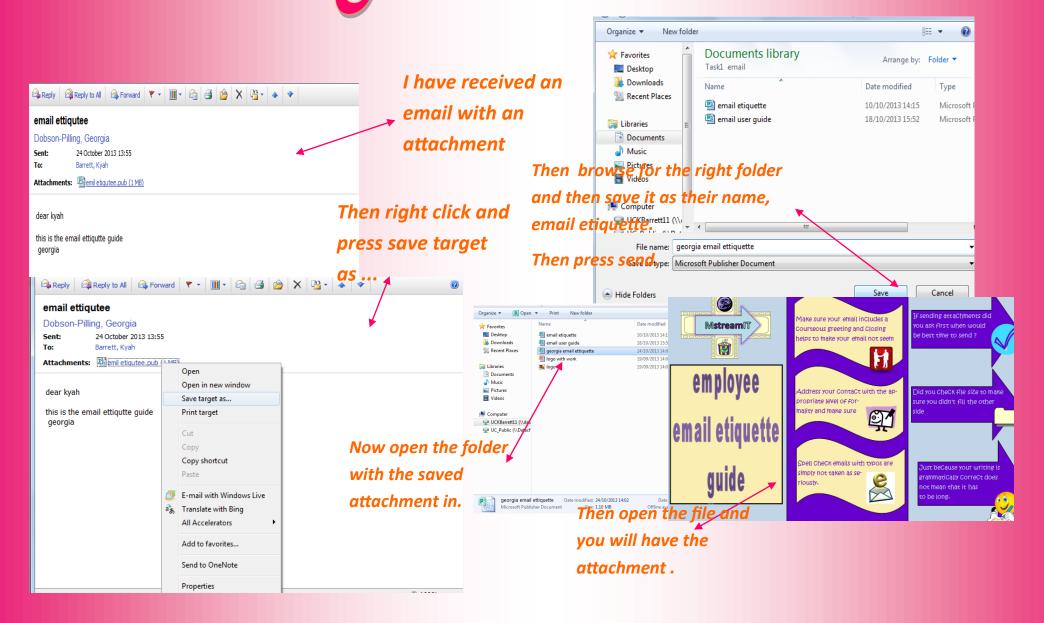

|                           |
| yes of course we can i will be there!                                                                    |                           |
| From: Dobson-Pilling, Georgia<br>Sent: 18 October 2013 15:31<br>To: Barrett, Kyah<br>Subject: m streamit |                           |
| kyah can we have a meeting this friday at 9 am                                                           |                           |
| from georgia                                                                                             |                           |
|                                                                                                          |                           |

## saving an attachment



## auto signature

| Save      |                                                                                                       |                   |                               |          |                                       |
|-----------|-------------------------------------------------------------------------------------------------------|-------------------|-------------------------------|----------|---------------------------------------|
|           | Message Options                                                                                       |                   |                               |          | Press the options button to open      |
|           | Number of items to display per page: 5